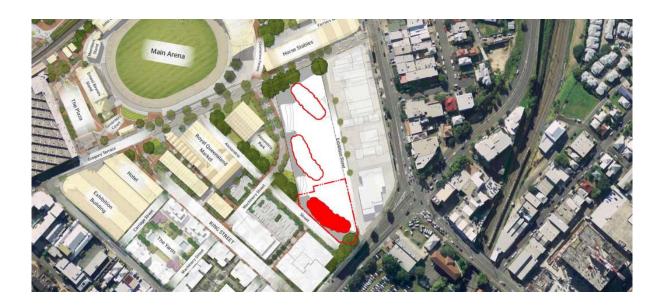

## **EXHIBITION QUARTER, BOWEN HILLS**

WHAT: PROJECT COMMENCEMENT - COMMUNITY CONSTRUCTION INFORMATION

WHEN: February 2023

WHERE: BRISBANE SHOWGROUNDS PRECINCT

To our valued community,

An exciting new development is coming to the Brisbane Showgrounds precinct.

## What to expect?

Early works will commence on Monday 6 February 2023, involving site establishment and demolition works. Operating hours are typically 6.30am to 6.30pm Monday to Saturday. Deliveries to site will be via Alexandria St. only.